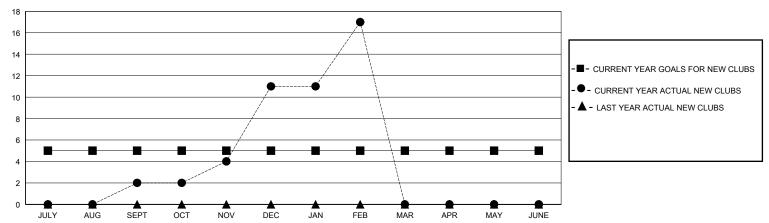

## District 3232B3

Results as of: 2/29/2024

| GMT:                  |               | GMT CA    |               |                       |                       |                         |                                                    |  |
|-----------------------|---------------|-----------|---------------|-----------------------|-----------------------|-------------------------|----------------------------------------------------|--|
|                       | Club          | s         |               | Members               |                       |                         |                                                    |  |
| RESULTS FOR 2023-2024 |               |           |               | RESULTS FOR 2023-2024 |                       |                         |                                                    |  |
| QUARTER               | NEW CLUB GOAL | NEW CLUBS | DROPPED CLUBS | QUARTER MEMB          | ER GROWTH NET<br>GOAL | MEMBER GROWTH<br>ACTUAL | DROPPED<br>MEMBERS ACTUAL<br>(including transfers) |  |
| JULY/AUG/SEPT         | 5             | 2         | 3             | JULY/AUG/SEPT         | 100                   | 143                     | 117                                                |  |
| OCT/NOV/DEC           | 0             | 9         | 10            | OCT/NOV/DEC           | 50                    | 528                     | 312                                                |  |
| JAN/FEB/MAR           | 0             | 6         | 1             | JAN/FEB/MAR           | 100                   | 126                     | 73                                                 |  |
| APR/MAY/JUNE          | 0             | 0         | 0             | APR/MAY/JUNE          | 100                   | 0                       | 0                                                  |  |

## GOALS AND ACTUAL NEW CLUBS CUMULATIVE

| DROPPED CLUBS: 14  DROPPED MEMBERS |     | 47 CLUBS OF 64 ADDED 1 OR MORE<br>NEW MEMBERS | GENDER DIS<br>MALE<br>FEMALE | 1,373 (61.57%)<br>857 (38.43%) |       |
|------------------------------------|-----|-----------------------------------------------|------------------------------|--------------------------------|-------|
| DECEASED                           | 3   | CLICK HERE FOR CUMULATIVE                     | TOTAL FAMILY UNIT MEMBERS    |                                | 1,516 |
| CLUB CANCELLED 270 OTHER 229       |     | MEMBERSHIP DATA                               | FAMILY MEMBERS PAYING HALF   |                                | 1,108 |
| TOTAL                              | 502 |                                               | 3323                         |                                |       |