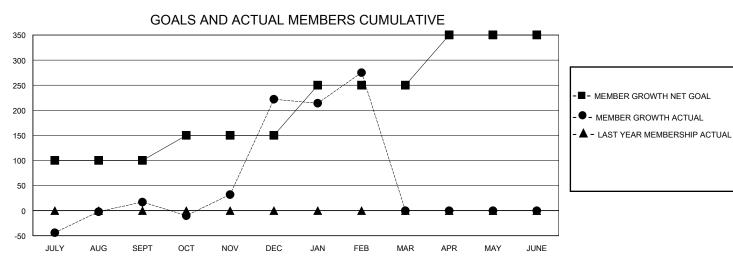

## District 3232B3

Results as of: 2/29/2024

| GMT:                  |               | GMT CA    |               |                       |                       |                         |                                                    |  |
|-----------------------|---------------|-----------|---------------|-----------------------|-----------------------|-------------------------|----------------------------------------------------|--|
|                       | Club          | s         |               | Members               |                       |                         |                                                    |  |
| RESULTS FOR 2023-2024 |               |           |               | RESULTS FOR 2023-2024 |                       |                         |                                                    |  |
| QUARTER               | NEW CLUB GOAL | NEW CLUBS | DROPPED CLUBS | QUARTER MEMB          | ER GROWTH NET<br>GOAL | MEMBER GROWTH<br>ACTUAL | DROPPED<br>MEMBERS ACTUAL<br>(including transfers) |  |
| JULY/AUG/SEPT         | 5             | 2         | 3             | JULY/AUG/SEPT         | 100                   | 143                     | 117                                                |  |
| OCT/NOV/DEC           | 0             | 9         | 10            | OCT/NOV/DEC           | 50                    | 528                     | 312                                                |  |
| JAN/FEB/MAR           | 0             | 6         | 1             | JAN/FEB/MAR           | 100                   | 126                     | 73                                                 |  |
| APR/MAY/JUNE          | 0             | 0         | 0             | APR/MAY/JUNE          | 100                   | 0                       | 0                                                  |  |

## GOALS AND ACTUAL NEW CLUBS CUMULATIVE

| DROPPED CLUBS: 14  DROPPED MEMBERS |     | 47 CLUBS OF 64 ADDED 1 OR MORE<br>NEW MEMBERS | GENDER DIS<br>MALE<br>FEMALE | 1,373 (61.57%)<br>857 (38.43%) |       |
|------------------------------------|-----|-----------------------------------------------|------------------------------|--------------------------------|-------|
| DECEASED                           | 3   | CLICK HERE FOR CUMULATIVE                     | TOTAL FAMILY UNIT MEMBERS    |                                | 1,516 |
| CLUB CANCELLED 270 OTHER 229       |     | MEMBERSHIP DATA                               | FAMILY MEMBERS PAYING HALF   |                                | 1,108 |
| TOTAL                              | 502 |                                               | 3323                         |                                |       |